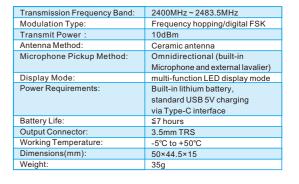

# **Product Specification**



Single Channel Wireless Microphone





Wireless Receiver









Relacart R1 Wireless Microphone System is a miniature, full-featured wireless microphone system. The transmitter built in an electrets microphone, which can be clip on the collar directly, or it can be connected to the lavalier microphone by an external input interface. It is used as an ultra-small bodypack transmitter.

This product uses ISM's global unlimited 2.4G frequency band for transmission. The receiver and transmitter are automatically paired successfully within 2 seconds after powering on, and the effective use distance reaches 50 meters (open and wide occasions). Both the receiver and the transmitter use clear and bright LED lights to display the current dynamic input and output audio information, and the output volume is adjustable. The 3.5mm TRS output is used to connect t