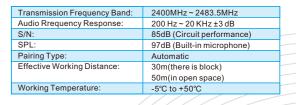

This product uses ISM's global unlimited 2.4G frequency band for transmission. The receiver and transmitter are automatically paired successfully within 2 seconds after powering on, and the effective use distance reaches 50 meters (open and wide occasions). Both the receiver and the transmitter use clear and bright LED lights to display the current dynamic input and output audio information, and the output volume is adjustable. The 3.5mm TRS output is used to connect to digital / SLR cameras, camcorders, recorders, tablets, mobile phones and other devices to assist in picking up high fidelity Audio

# **Automatic Pair**

• The receiver and transmitter are automatically paired successfully within 2 seconds after powering on, and the effective use distance reaches 50 meters (open and wide occasions).

## **Super Wide Frequency Range**

• Adopt 2.4G ISM global unlimited frequency band transmission