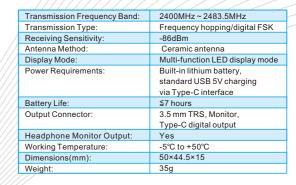

This product uses ISM's global unlimited 2.4G frequency band for transmission. The receiver and transmitter are automatically paired successfully within 2 seconds after powering on, and the effective use distance reaches 50 meters (open and wide occasions). Both the receiver and the transmitter use clear and bright LED lights to display the current dynamic input and output audio information, and the output volume is adjustable. The 3.5mm TRS output is used to connect to digital / SLR cameras, camcorders, recorders, tablets, mobile phones and other devices to assist in picking up high fidelity Audio

## **Super Wide Frequency Range**

• Adopt 2.4G ISM global unlimited frequency band transmission

### **Convenient Design**

- The body is small and easy to carry;
- · Both the receiver and transmitter use clear and bright LED lights.
- · Automatic connection or one key pairing after power on.
- Built-in lithium battery, charging with USB 5V;
- When the transmitter and receiver is not connected within 2minutes, the equipment will be shut down automatically.